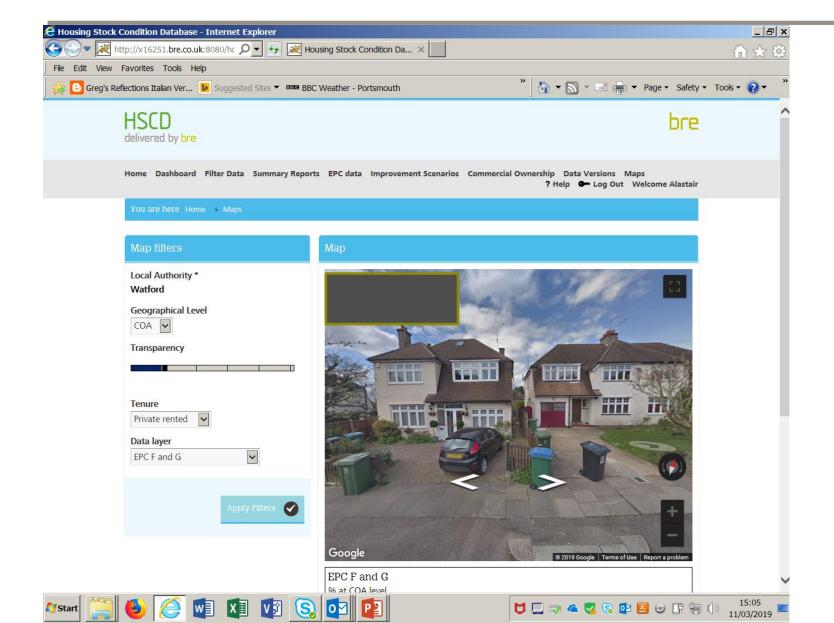

## **Dwelling level database**

HSCD delivered by bre bre

| Home Dashboard Filter Data                                                                          | a Summary Reports EPC data Improvement Scenarios Data Versions | ? Help | Log Out | Welcome Username |  |  |  |  |  |  |  |
|-----------------------------------------------------------------------------------------------------|----------------------------------------------------------------|--------|---------|------------------|--|--|--|--|--|--|--|
| You are here Home > Filter                                                                          | Dwelling Data                                                  |        |         |                  |  |  |  |  |  |  |  |
| Filter Dwelling Data                                                                                |                                                                |        |         |                  |  |  |  |  |  |  |  |
| Data Source *                                                                                       | Organisation's Data    Latest BRE Data                         |        |         |                  |  |  |  |  |  |  |  |
| Local Authority *                                                                                   | Local Authority                                                |        |         |                  |  |  |  |  |  |  |  |
| Address                                                                                             |                                                                |        |         |                  |  |  |  |  |  |  |  |
| Address                                                                                             |                                                                |        |         |                  |  |  |  |  |  |  |  |
| Postcode                                                                                            |                                                                |        |         |                  |  |  |  |  |  |  |  |
| Ward                                                                                                |                                                                |        |         |                  |  |  |  |  |  |  |  |
| Filter By Criteria                                                                                  |                                                                |        |         |                  |  |  |  |  |  |  |  |
| Explore your data by selecting one or more tenures and then one or more indicators in this section. |                                                                |        |         |                  |  |  |  |  |  |  |  |
| Select stock to view                                                                                | ✓ Owner Occupied  ✓ Private Rented  ✓ Social                   |        |         |                  |  |  |  |  |  |  |  |
| Property Search                                                                                     |                                                                |        |         |                  |  |  |  |  |  |  |  |
| Property Type                                                                                       | Select  ▼                                                      |        |         |                  |  |  |  |  |  |  |  |
| Property Age                                                                                        | Select ▼                                                       |        |         |                  |  |  |  |  |  |  |  |