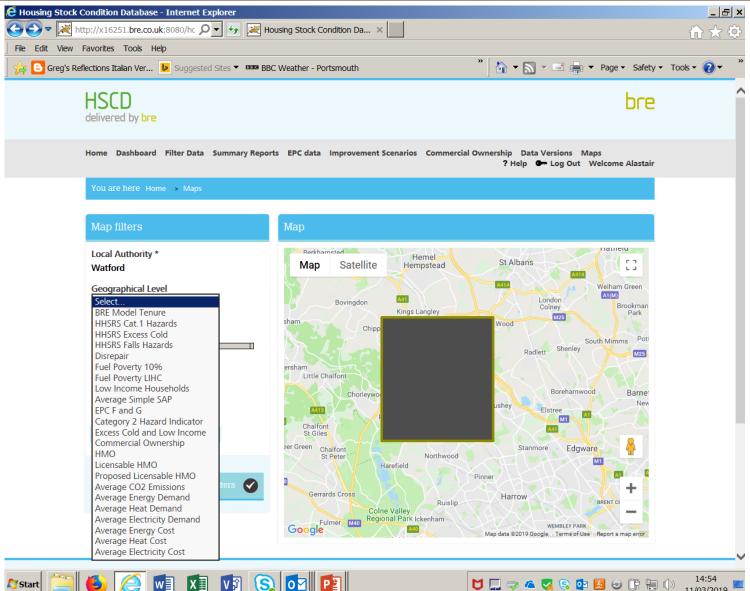

## **Dwelling level database**

HSCD delivered by bre bre

| Home Dashboard Filter Data                                                                          | a Summary Reports EPC data Improvement Scenarios Data Versions | ? Help | Log Out | Welcome Username |  |  |  |  |  |  |  |
|-----------------------------------------------------------------------------------------------------|----------------------------------------------------------------|--------|---------|------------------|--|--|--|--|--|--|--|
| You are here Home > Filter                                                                          | Dwelling Data                                                  |        |         |                  |  |  |  |  |  |  |  |
| Filter Dwelling Data                                                                                |                                                                |        |         |                  |  |  |  |  |  |  |  |
| Data Source *                                                                                       | Organisation's Data    Latest BRE Data                         |        |         |                  |  |  |  |  |  |  |  |
| Local Authority *                                                                                   | Local Authority                                                |        |         |                  |  |  |  |  |  |  |  |
| Address                                                                                             |                                                                |        |         |                  |  |  |  |  |  |  |  |
| Address                                                                                             |                                                                |        |         |                  |  |  |  |  |  |  |  |
| Postcode                                                                                            |                                                                |        |         |                  |  |  |  |  |  |  |  |
| Ward                                                                                                |                                                                |        |         |                  |  |  |  |  |  |  |  |
| Filter By Criteria                                                                                  |                                                                |        |         |                  |  |  |  |  |  |  |  |
| Explore your data by selecting one or more tenures and then one or more indicators in this section. |                                                                |        |         |                  |  |  |  |  |  |  |  |
| Select stock to view                                                                                | ✓ Owner Occupied  ✓ Private Rented  ✓ Social                   |        |         |                  |  |  |  |  |  |  |  |
| Property Search                                                                                     |                                                                |        |         |                  |  |  |  |  |  |  |  |
| Property Type                                                                                       | Select  ▼                                                      |        |         |                  |  |  |  |  |  |  |  |
| Property Age                                                                                        | Select ▼                                                       |        |         |                  |  |  |  |  |  |  |  |