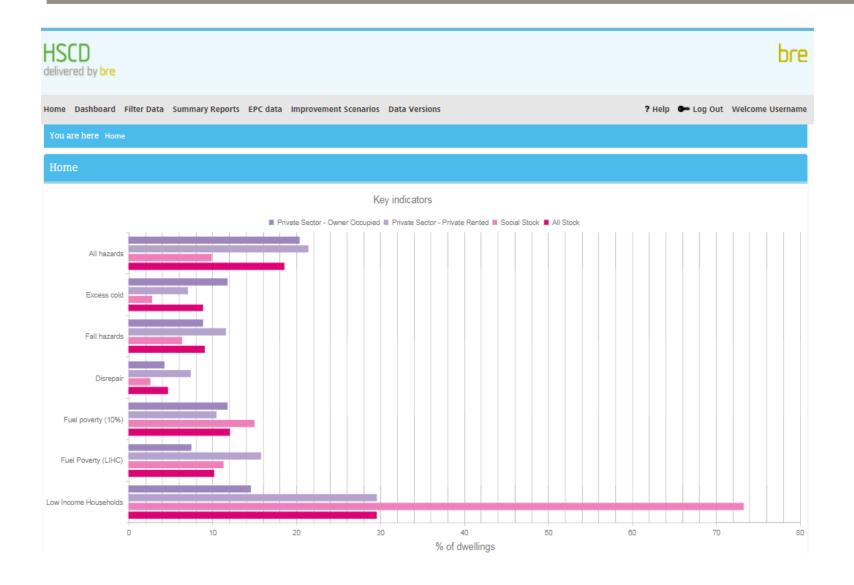

| Housing and Household Indica                              | ators                                                             |  |  |  |  |  |  |  |  |  |  |  |  |  |  |
|-----------------------------------------------------------|-------------------------------------------------------------------|--|--|--|--|--|--|--|--|--|--|--|--|--|--|
| HHSRS Category 1 Hazards                                  | ■ HHSRS ■ HHSRS Excess Cold ■ HHSRS Falls                         |  |  |  |  |  |  |  |  |  |  |  |  |  |  |
| Disrepair                                                 |                                                                   |  |  |  |  |  |  |  |  |  |  |  |  |  |  |
| Fuel Poor Households                                      | ■ Fuel Poverty 10% ■ Fuel Poverty LIHC                            |  |  |  |  |  |  |  |  |  |  |  |  |  |  |
| Low Income Households                                     |                                                                   |  |  |  |  |  |  |  |  |  |  |  |  |  |  |
| Energy Efficiency Variables                               |                                                                   |  |  |  |  |  |  |  |  |  |  |  |  |  |  |
| Wall Type                                                 | ■ Solid Walls ■ Uninsulated Cavity Walls ■ Insulated Cavity Walls |  |  |  |  |  |  |  |  |  |  |  |  |  |  |
| Loft insulation between                                   | Select → and Select → mm                                          |  |  |  |  |  |  |  |  |  |  |  |  |  |  |
| SimpleSAP Rating                                          |                                                                   |  |  |  |  |  |  |  |  |  |  |  |  |  |  |
| Filter to keep dwellings with<br>SimpleSAP less than      | О                                                                 |  |  |  |  |  |  |  |  |  |  |  |  |  |  |
| Houses of Multiple Occupancy                              |                                                                   |  |  |  |  |  |  |  |  |  |  |  |  |  |  |
| Houses in Multiple<br>Occupation                          |                                                                   |  |  |  |  |  |  |  |  |  |  |  |  |  |  |
| Licensable Houses in Multiple<br>Occupation               |                                                                   |  |  |  |  |  |  |  |  |  |  |  |  |  |  |
| Extra HMO option 1                                        |                                                                   |  |  |  |  |  |  |  |  |  |  |  |  |  |  |
| ☐ Tick if you want to save this query. Save with the name |                                                                   |  |  |  |  |  |  |  |  |  |  |  |  |  |  |
|                                                           | Apply Filters 🗸                                                   |  |  |  |  |  |  |  |  |  |  |  |  |  |  |